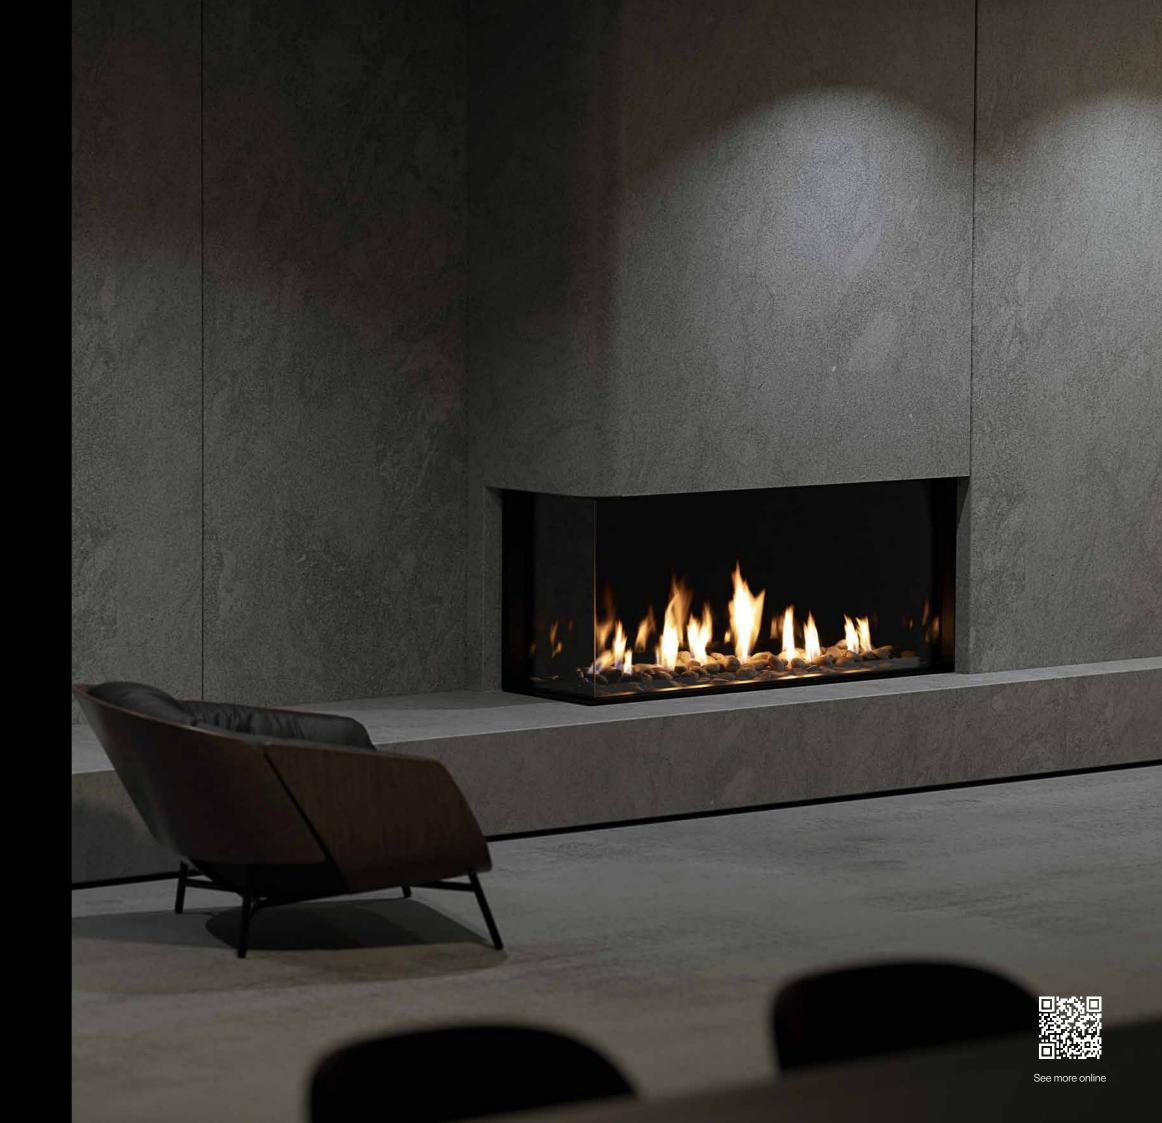

### KS1460 Corner

Transforming overlooked corners into intimate spaces, the KS1460 Corner Fireplace wraps around the left or right side of a wall, sharing the uncompromised beauty of flame with both sides of the room.

Its contemporary corner design is a subtle way to create a bold statement, or serve as a seamless transition between spaces – giving your room the edge, literally.

| Heat Output              | 8.6kW                        |
|--------------------------|------------------------------|
| Viewable Fire Size       | 1405w x 601h x 431d          |
| Appliance Size incl. KWU | 1875w x 1200h x 490d         |
| Gas Input                | 41 MJ/hr                     |
| Gas Type                 | Natural Gas   ULPG   Propane |
| Kitset Wall Unit (KWU)   | Included See pg 15           |
| Max. Flue length         | up to 40m                    |