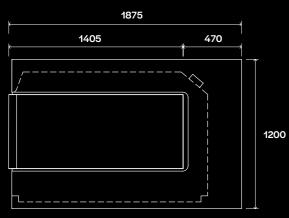

Its contemporary corner design is a subtle way to create a bold statement, or serve as a seamless transition between spaces – giving your room the edge, literally.

| Heat Output              | 8.6kW                        |
|--------------------------|------------------------------|
| Viewable Fire Size       | 1405w x 601h x 431d          |
| Appliance Size incl. KWU | 1875w x 1200h x 490d         |
| Gas Input                | 41 MJ/hr                     |
| Gas Type                 | Natural Gas   ULPG   Propane |
| Kitset Wall Unit (KWU)   | Included See pg 15           |
| Max. Flue length         | up to 40m                    |