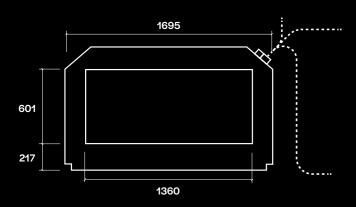

| Heat Output            | 8.6kW                        |
|------------------------|------------------------------|
| Viewable Fire Size     | 1360w x 601h                 |
| Appliance Size         | 1695w x 1000h x 486d         |
| Gas Input              | 41 MJ/hr                     |
| Gas Type               | Natural Gas   ULPG   Propane |
| Kitset Wall Unit (KWU) | Not required                 |
| Max. Flue length       | up to 40m                    |

| Heat Output            | 8.6kW                        |
|------------------------|------------------------------|
| Viewable Fire Size     | 1360w x 601h                 |
| Appliance Size         | 1695w x 1000h x 495d         |
| Gas Input              | 41 MJ/hr                     |
| Gas Type               | Natural Gas   ULPG   Propane |
| Kitset Wall Unit (KWU) | Not required                 |
| Max. Flue length       | up to 40m                    |