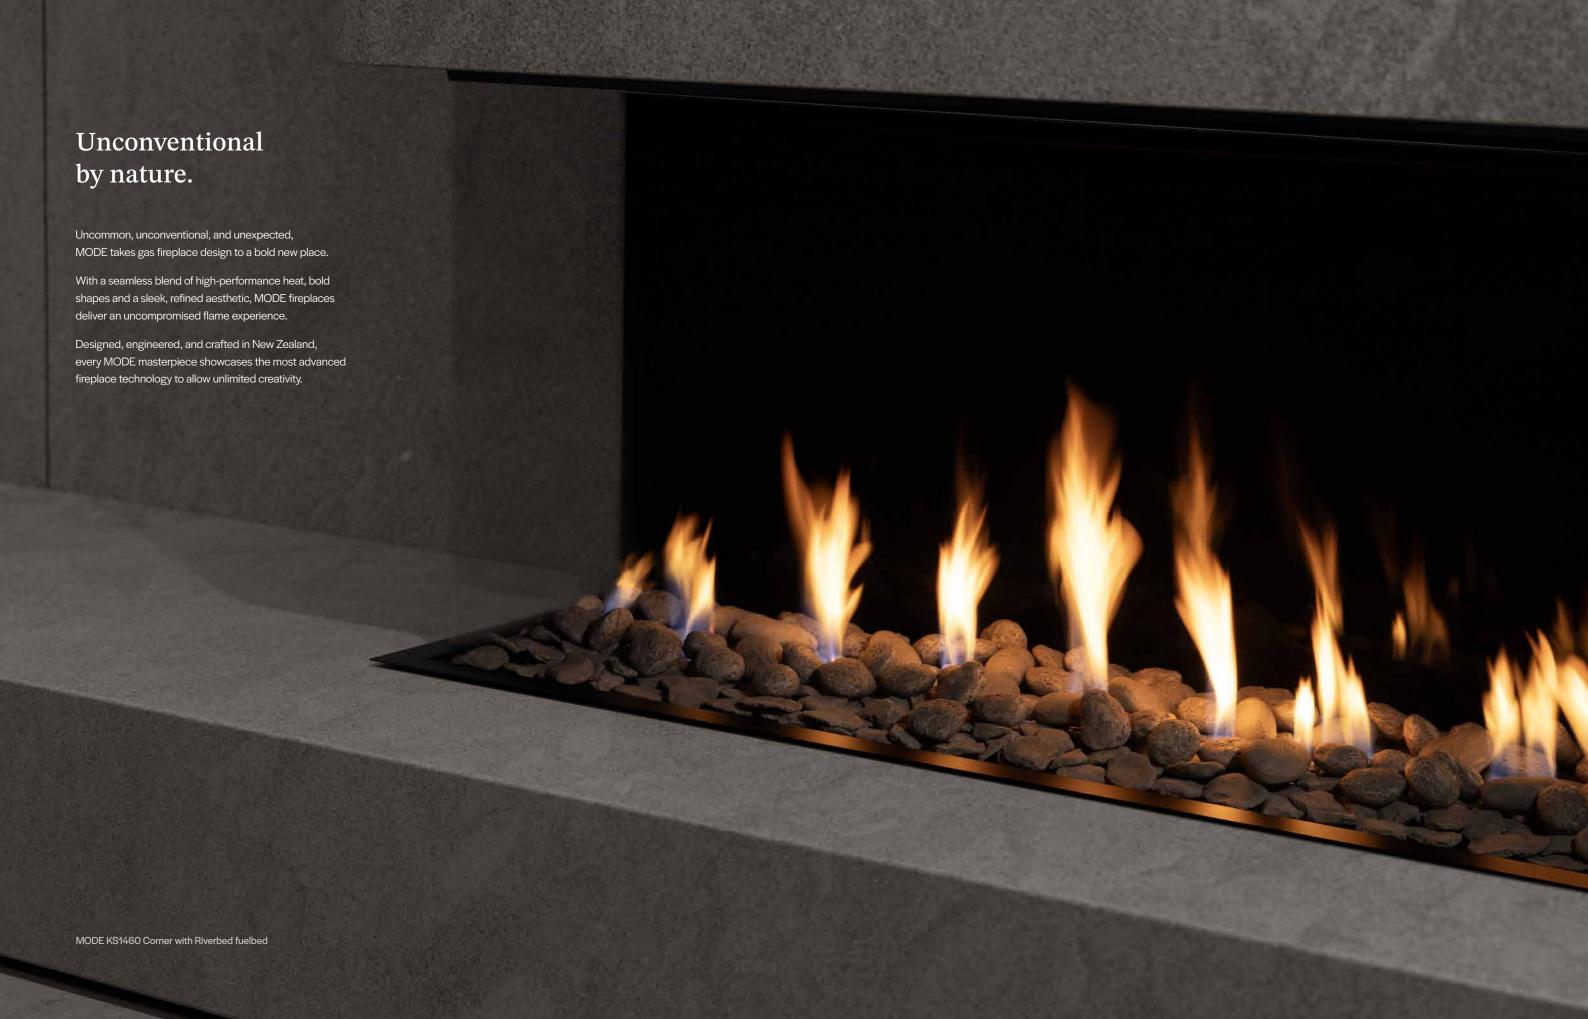

# Expansive, refined design for uninterrupted flame-viewing.

A striking balance of maximised glass and minimalised detail ensures the KS1460 becomes the hero in any home. Its bold footprint, expansive windows, generous flames, and refined design combine to deliver a truly uncompromising fireplace experience.

### KS1460 Corner

Transforming overlooked corners into intimate spaces, the KS1460 Corner Fireplace wraps around the left or right side of a wall, sharing the uncompromised beauty of flame with both sides of the room.

Its contemporary corner design is a subtle way to create a bold statement, or serve as a seamless transition between spaces – giving your room the edge, literally.

| Heat Output              | 8.6kW                        |
|--------------------------|------------------------------|
| Viewable Fire Size       | 1405w x 601h x 431d          |
| Appliance Size incl. KWU | 1875w x 1200h x 490d         |
| Gas Input                | 41 MJ/hr                     |
| Gas Type                 | Natural Gas   ULPG   Propane |
| Kitset Wall Unit (KWU)   | Included See pg 15           |
| Max. Flue length         | up to 40m                    |