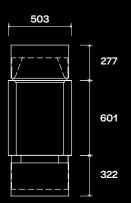

Three sides of glass join seamlessly together, ensuring you can indulge in the luxury of flames from every angle without any distraction.

| Heat Output              | 8.6kW                |
|--------------------------|----------------------|
| Viewable Fire Size       | 1405w x 601h x 503d  |
| Appliance Size incl. KWU | 1875w x 1200h x 503d |
| Gas Input                | 41 MJ/hr             |
| Gas Type                 | Natural Gas   ULPG   |
| Propane                  |                      |
| Kitset Wall Unit (KWU)   | Included See pg 15   |
| Max. Flue length         | up to 40m            |