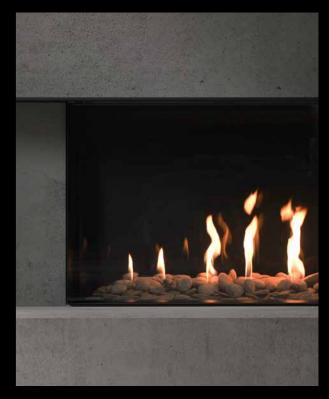

# Expansive, refined design for uninterrupted flame-viewing.

A striking balance of maximised glass and minimalised detail ensures the KS1460 becomes the hero in any home. Its bold footprint, expansive windows, generous flames, and refined design combine to deliver a truly uncompromising fireplace experience.

# Bead Burner Technology for enhanced natural flames.

Enhanced flame technology mimics a more natural environment, resulting in a lazy, seductive choreography of flame. Indulge in more height, depth, and richer flame experience to immerse yourself in.

# KS1460 Single Sided

An expansive window with seamless joins and a refined minimalist aesthetic, the KS1460 Single Sided Fireplace is more like art than fire.

Lose yourself in the seductive 'lazy' flames, enhanced by ceramic black glass and increased depth – for an authentic, mesmerising experience.