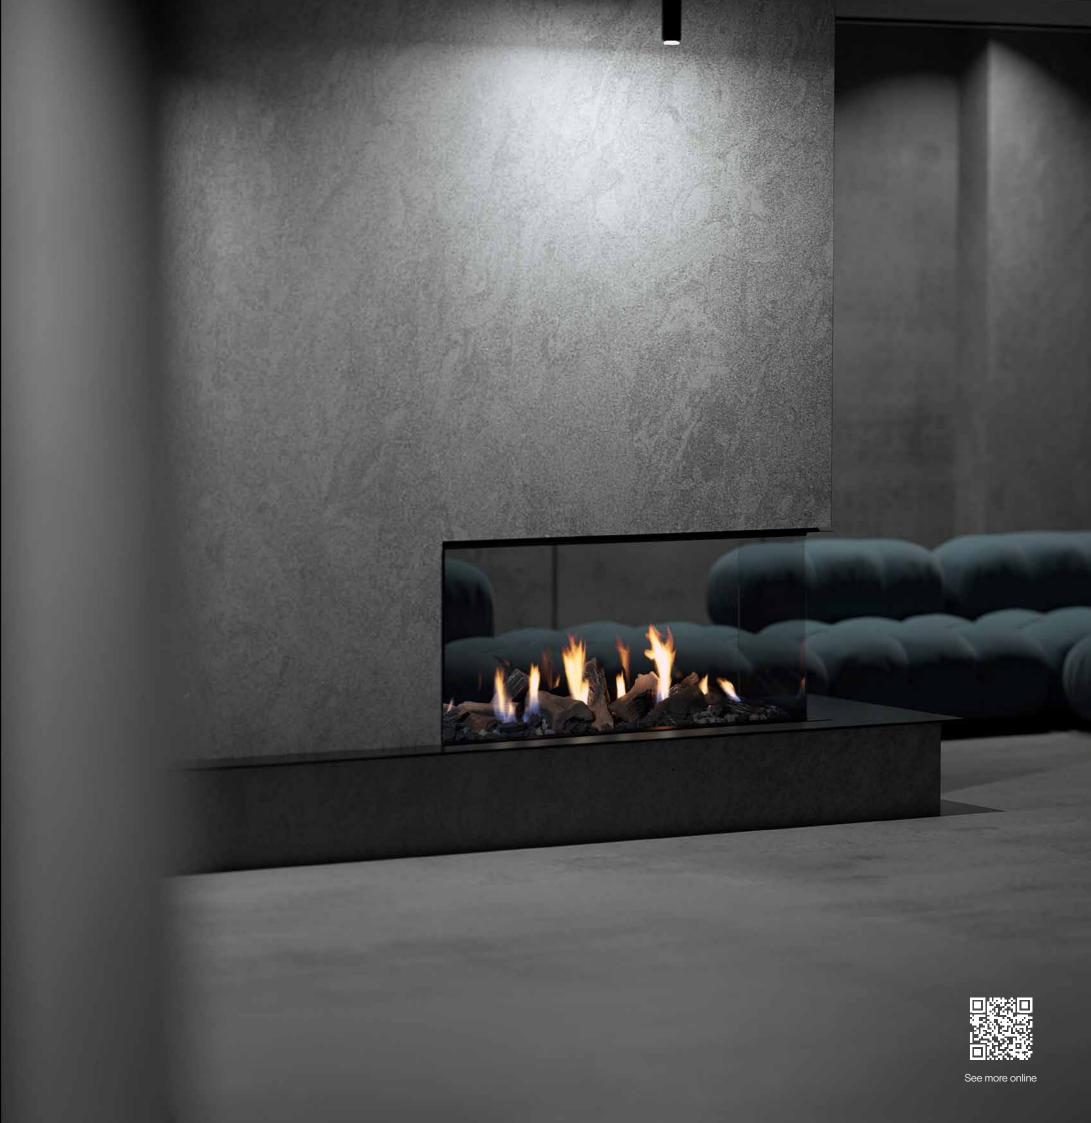

## **KS1460 Double Sided**

With two expansive sides of glass, this fire visually connects two spaces through a fiery window into the next room.

Enhanced by MODE's ceramic black glass panels to accentuate its size and create an infinite flame effect, the KS1460 Double Sided Fireplace is a room divider that demands undivided attention.