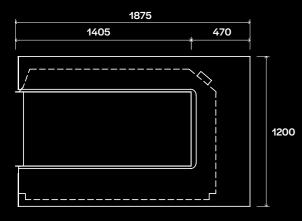

Its contemporary corner design is a subtle way to create a bold statement, or serve as a seamless transition between spaces – giving your room the edge, literally.

| Heat Output              | 8.6kW                        |
|--------------------------|------------------------------|
| Viewable Fire Size       | 1405w x 601h x 431d          |
| Appliance Size incl. KWU | 1875w x 1200h x 490d         |
| Gas Input                | 41 MJ/hr                     |
| Gas Type                 | Natural Gas   ULPG   Propane |
| Kitset Wall Unit (KWU)   | Included See pg 15           |
| Max. Flue length         | up to 40m                    |