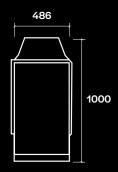

| Heat Output            | 8.6kW                        |
|------------------------|------------------------------|
| Viewable Fire Size     | 1360w x 601h                 |
| Appliance Size         | 1695w x 1000h x 486d         |
| Gas Input              | 41 MJ/hr                     |
| Gas Type               | Natural Gas   ULPG   Propane |
| Kitset Wall Unit (KWU) | Not required                 |
| Max. Flue length       | up to 40m                    |