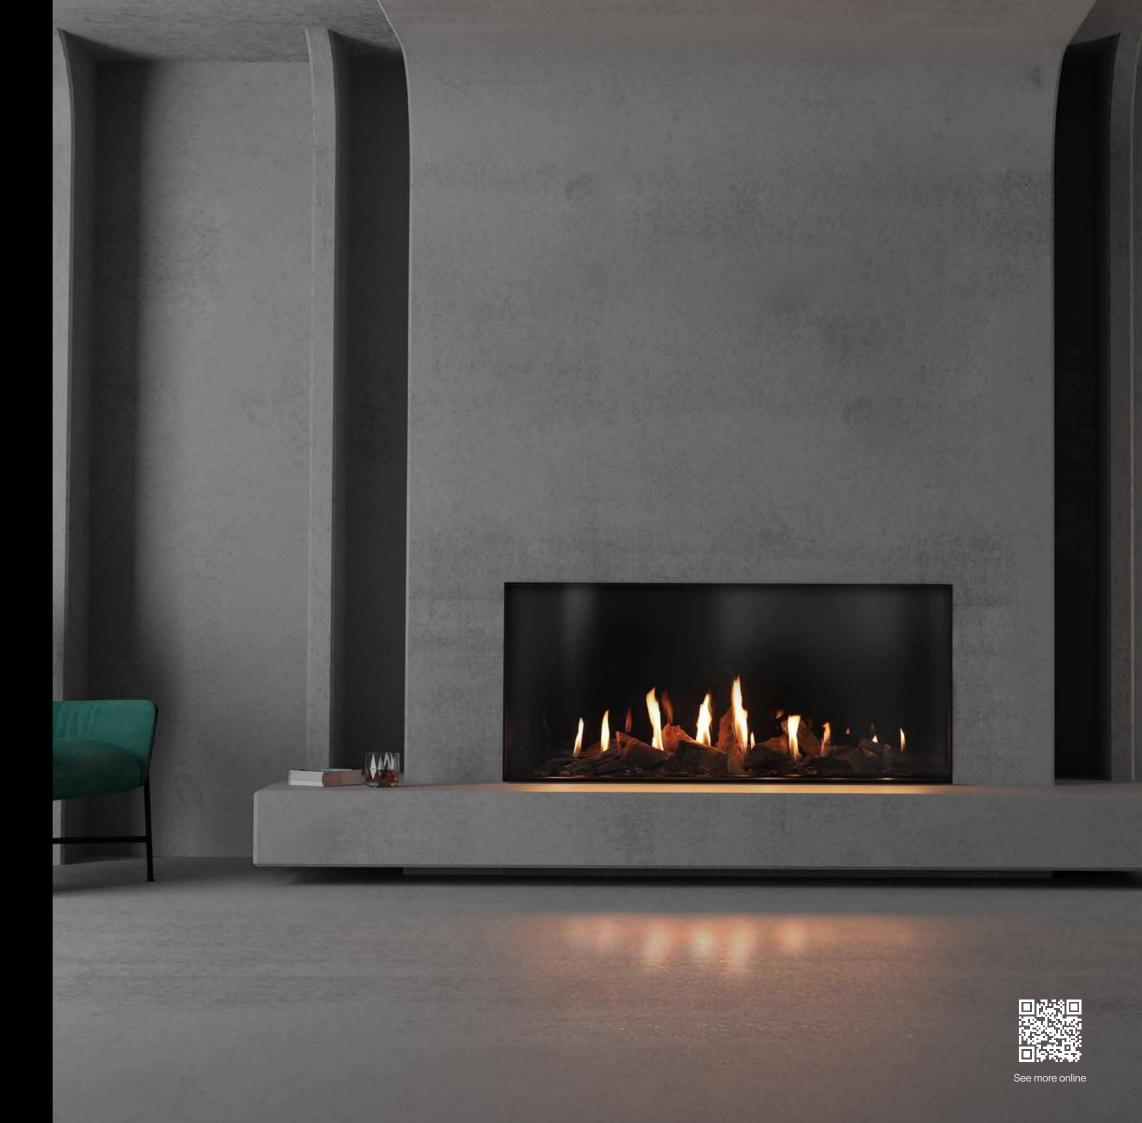

# More than just fire.

Wider, taller, and deeper than you've imagined, the KS1460 Series gives you more. More flame, more authenticity, more to see, and ultimately, more to talk about.

MODE's Flexible Flue Technology and Zero Clearance rating removes traditional design limitations to allow unlimited creativity. Install a MODE fireplace almost anywhere in the home and choose from a wider range of surround materials.

# Expansive, refined design for uninterrupted flame-viewing.

A striking balance of maximised glass and minimalised detail ensures the KS1460 becomes the hero in any home. Its bold footprint, expansive windows, generous flames, and refined design combine to deliver a truly uncompromising fireplace experience.

# KS1460 Single Sided

An expansive window with seamless joins and a refined minimalist aesthetic, the KS1460 Single Sided Fireplace is more like art than fire.

Lose yourself in the seductive 'lazy' flames, enhanced by ceramic black glass and increased depth – for an authentic, mesmerising experience.