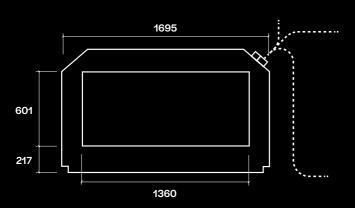

| Heat Output            | 8.6kW                        |
|------------------------|------------------------------|
| Viewable Fire Size     | 1360w x 601h                 |
| Appliance Size         | 1695w x 1000h x 486d         |
| Gas Input              | 41 MJ/hr                     |
| Gas Type               | Natural Gas   ULPG   Propane |
| Kitset Wall Unit (KWU) | Not required                 |
| Max. Flue length       | up to 40m                    |