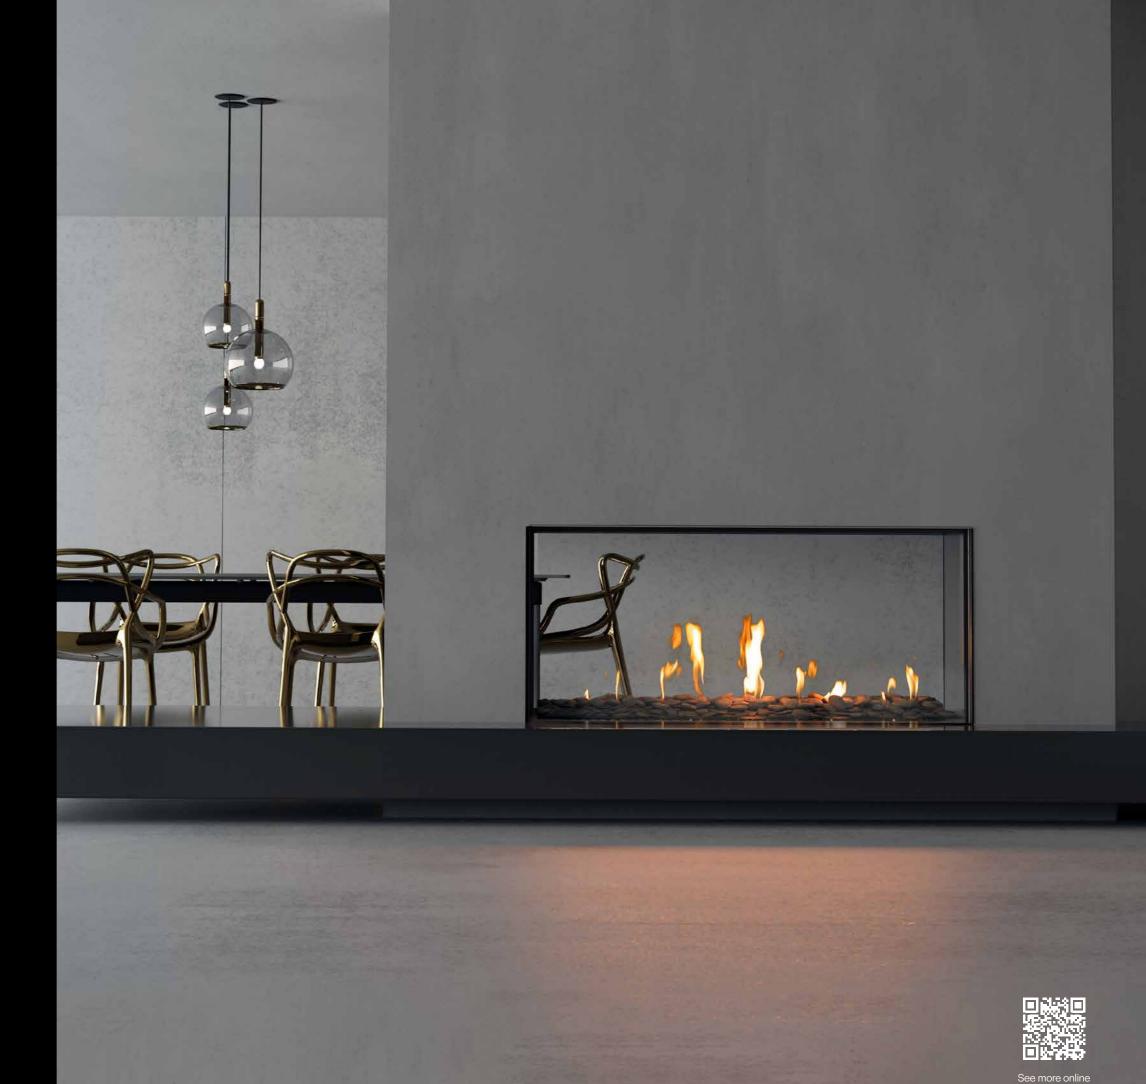

### KS1460 Corner

Transforming overlooked corners into intimate spaces, the KS1460 Corner Fireplace wraps around the left or right side of a wall, sharing the uncompromised beauty of flame with both sides of the room.

Its contemporary corner design is a subtle way to create a bold statement, or serve as a seamless transition between spaces – giving your room the edge, literally.

| Heat Output              | 8.6kW                        |
|--------------------------|------------------------------|
| Viewable Fire Size       | 1405w x 601h x 431d          |
| Appliance Size incl. KWU | 1875w x 1200h x 490d         |
| Gas Input                | 41 MJ/hr                     |
| Gas Type                 | Natural Gas   ULPG   Propane |
| Kitset Wall Unit (KWU)   | Included See pg 15           |
| Max. Flue length         | up to 40m                    |