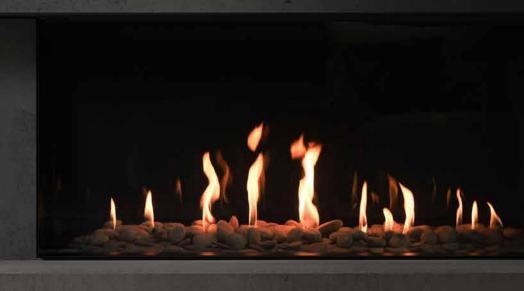

# Bead Burner Technology for enhanced natural flames.

Enhanced flame technology mimics a more natural environment, resulting in a lazy, seductive choreography of flame. Indulge in more height, depth, and richer flame experience to immerse yourself in.

# KS1460 Single Sided

An expansive window with seamless joins and a refined minimalist aesthetic, the KS1460 Single Sided Fireplace is more like art than fire.

Lose yourself in the seductive 'lazy' flames, enhanced by ceramic black glass and increased depth – for an authentic, mesmerising experience.