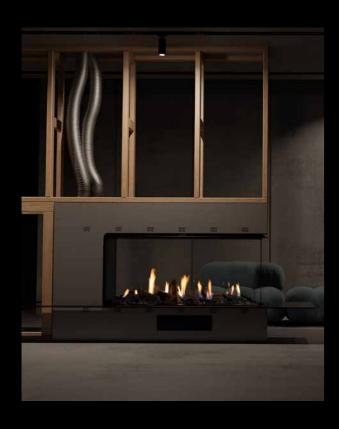

## **KS1460 Double Sided**

With two expansive sides of glass, this fire visually connects two spaces through a fiery window into the next room.

Enhanced by MODE's ceramic black glass panels to accentuate its size and create an infinite flame effect, the KS1460 Double Sided Fireplace is a room divider that demands undivided attention.