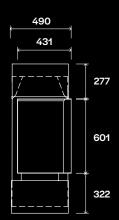

Its contemporary corner design is a subtle way to create a bold statement, or serve as a seamless transition between spaces – giving your room the edge, literally.

| Heat Output              | 8.6kW                        |
|--------------------------|------------------------------|
| Viewable Fire Size       | 1405w x 601h x 431d          |
| Appliance Size incl. KWU | 1875w x 1200h x 490d         |
| Gas Input                | 41 MJ/hr                     |
| Gas Type                 | Natural Gas   ULPG   Propane |
| Kitset Wall Unit (KWU)   | Included See pg 15           |
| Max. Flue length         | up to 40m                    |