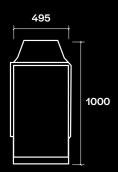

| Heat Output            | 8.6kW                        |
|------------------------|------------------------------|
| Viewable Fire Size     | 1360w x 601h                 |
| Appliance Size         | 1695w x 1000h x 486d         |
| Gas Input              | 41 MJ/hr                     |
| Gas Type               | Natural Gas   ULPG   Propane |
| Kitset Wall Unit (KWU) | Not required                 |
| Max. Flue length       | up to 40m                    |