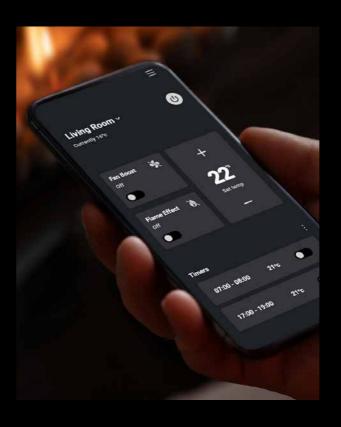

Full control with smartphone app and touchscreen remote.

Take full control of your MODE fireplace from your smartphone with the intuitive SmartHeat App, or from MODE's slimline touchscreen remote.