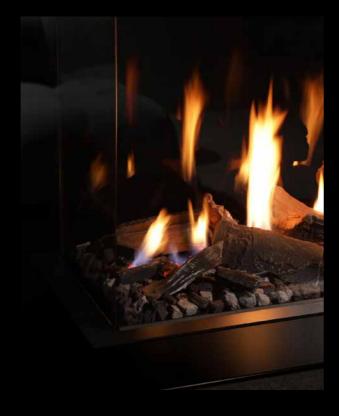

# Bead Burner Technology for enhanced natural flames.

Enhanced flame technology mimics a more natural environment, resulting in a lazy, seductive choreography of flame. Indulge in more height, depth, and richer flame experience to immerse yourself in.